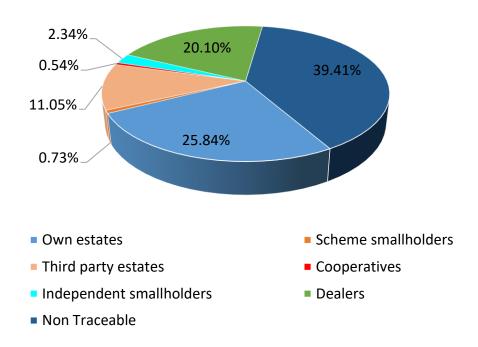

In terms of volume of FFB traceable, 25.84% was sourced from mill's own plantation, 0.73% from scheme smallholders, 11.05% from third party plantations, 0.54% from cooperatives, 2.34% from independent smallholders, and 20.10% from dealers.